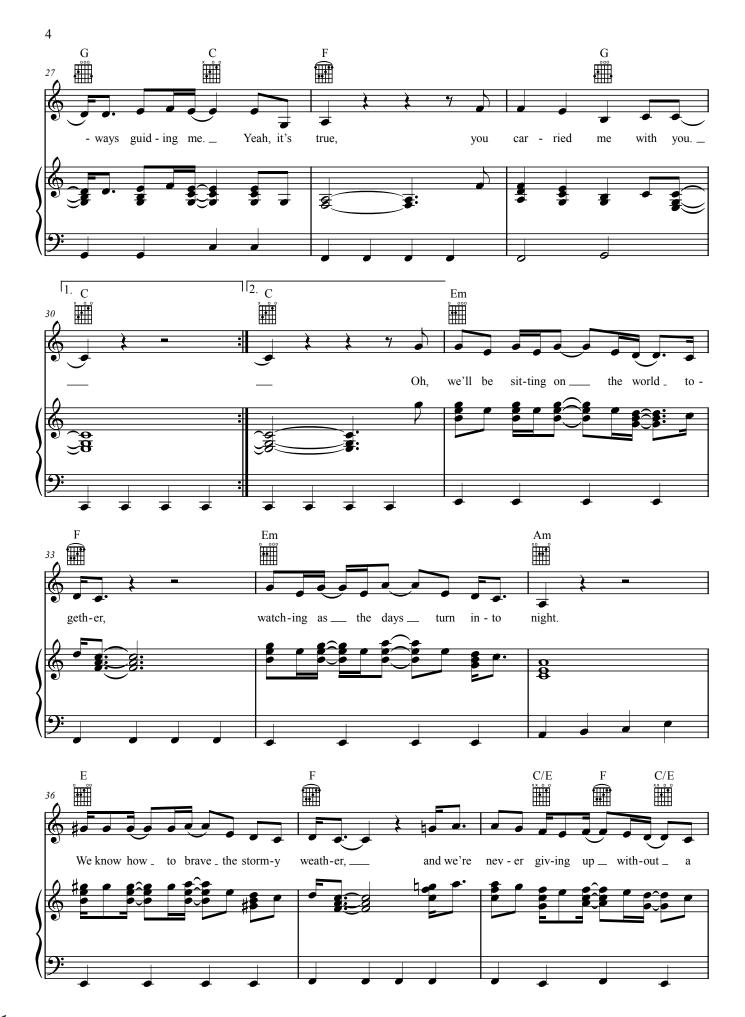

## **CARRIED ME WITH YOU**

featured in the film ONWARD

Words and Music by BRANDI CARLILE, PHILLIP HANSEROTH and TIM HANSEROTH

Copyright © 2020 Southern Oracle Music LLC All Rights Administered by Atlas Music Group All Rights Reserved Used by Permission