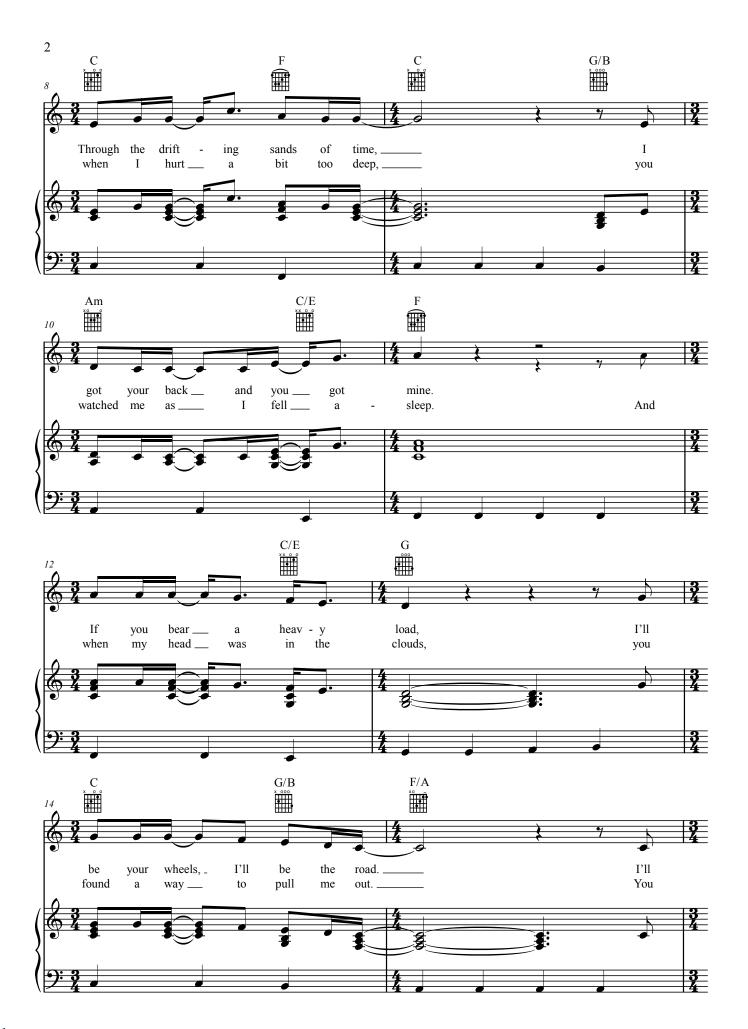

## **CARRIED ME WITH YOU**

featured in the film ONWARD

Words and Music by BRANDI CARLILE, PHILLIP HANSEROTH and TIM HANSEROTH

Copyright © 2020 Southern Oracle Music LLC All Rights Administered by Atlas Music Group All Rights Reserved Used by Permission