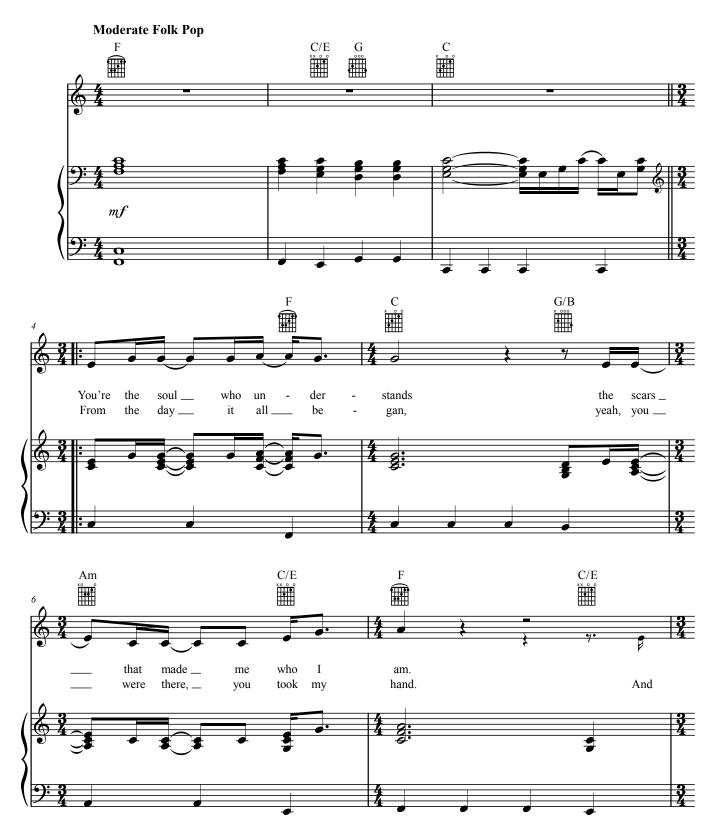

## **CARRIED ME WITH YOU**

featured in the film ONWARD

Words and Music by BRANDI CARLILE, PHILLIP HANSEROTH and TIM HANSEROTH

Copyright © 2020 Southern Oracle Music LLC All Rights Administered by Atlas Music Group All Rights Reserved Used by Permission