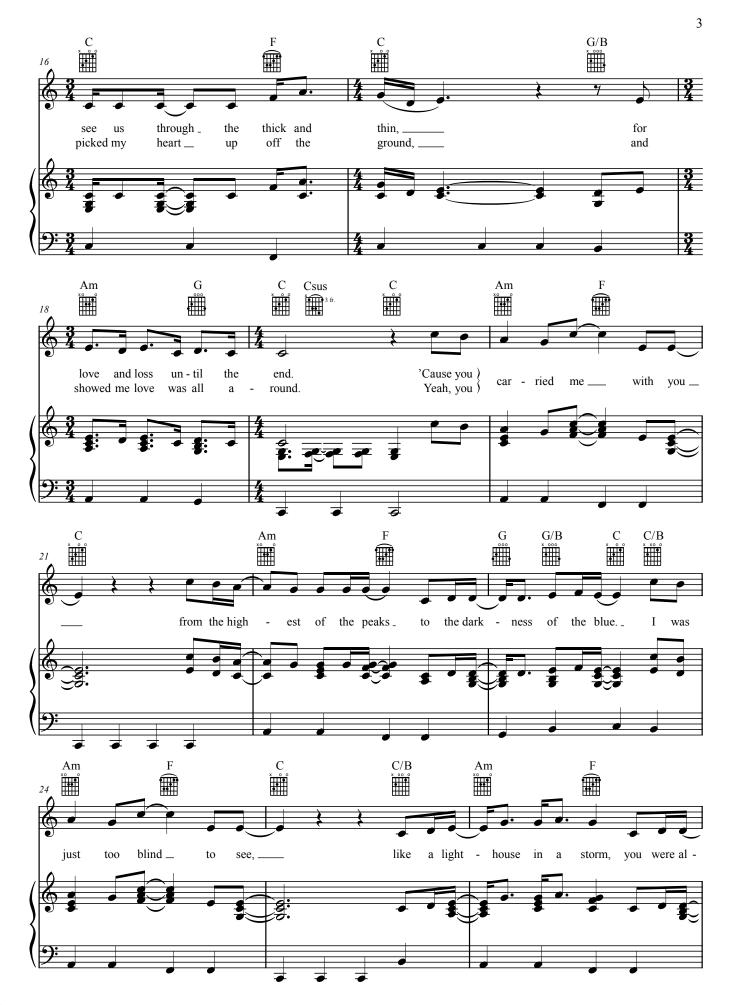

## **CARRIED ME WITH YOU**

featured in the film ONWARD

Words and Music by BRANDI CARLILE, PHILLIP HANSEROTH and TIM HANSEROTH

Copyright © 2020 Southern Oracle Music LLC All Rights Administered by Atlas Music Group All Rights Reserved Used by Permission